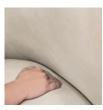

Weight Capacity

The Montedoro Bariatric chair is rated to 525 lbs weight capacity.

**Concealed Cleanout** 

Concealed cleanout eliminates a debris build-up behind the seat cushion

**Optional Piping** 

Available with or without optional piping on the back and along the