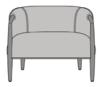

to any common area setting.



Model: MTDB10 35W 27D 31H 30SW 20SD 19SH 25AH

# Features



### **Durable Finish**

Kwalu's solid surface (1/8" thick) proprietary finish doesn't have any of the drawbacks of wood. The frames are moisture impervious, graffiti-resistant, easy to clean and maintenance-free.



Weight Capacity

The Montedoro Bariatric chair is rated to 525 lbs weight capacity.



**Concealed Cleanout** 

Concealed cleanout eliminates a debris build-up behind the seat cushion



**Optional Piping** 

Available with or without optional piping on the back and along the



### 10 Year Warranty

We offer a 10 Year Performance Warranty on both construction and finish, so the product is guaranteed to stay looking like new for 10 years.

# Statement of Line



MTDB10 35W 27D 31H 25AH



MTDB11 35W 27D 31H 25AH