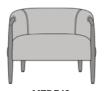

and is easily integrated into any common area setting.



Model: MTDB10 35W 27D 31H 30SW 20SD 19SH 25AH

# Features



### **Durable Finish**

Kwalu's solid surface (1/8" thick) proprietary finish doesn't have any of the drawbacks of wood. The frames are moisture impervious, graffiti-resistant, easy to clean and maintenance-free.



Weight Capacity

The Montedoro Bariatric chair is rated to 525 lbs weight capacity.



**Concealed Cleanout** 

Concealed cleanout eliminates a debris build-up behind the seat cushion



**Optional Piping** 

Available with or without optional piping on the back and along the



### 10 Year Warranty

We offer a 10 Year Performance Warranty on both construction and finish, so the product is guaranteed to stay looking like new for 10 years.

# Statement of Line



MTDB10 35W 27D 31H 25AH



MTDB11 35W 27D 31H 25AH