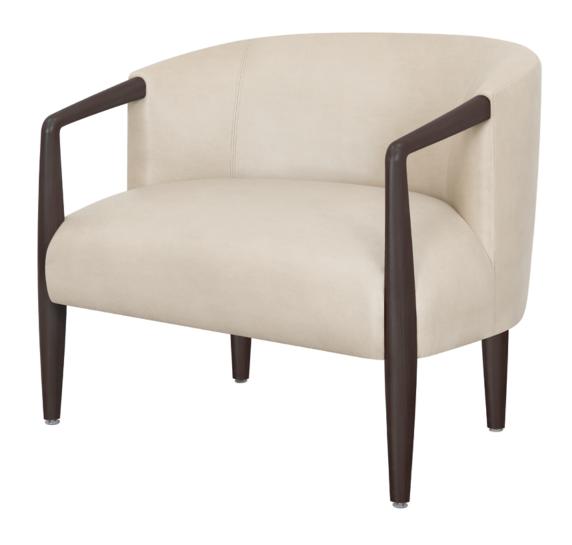

# montedoro

Bariatric

Kwalu's Montedoro Bariatric chair is plush, angular, strong and inviting. The angled arms form the cylinder front legs which frame the sumptuous seat cushion. Optional piping is available along the back of the chair and on the seat base. The striking Montedoro Bariatric is rated to 525lbs weight capacity and is easily integrated into any common area setting.

Model: MTDB10 35W 27D 31H 30SW 20SD 19SH 25AH