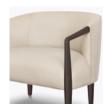

# montedoro

Bariatric

Kwalu's Montedoro Bariatric chair is plush, angular, strong and inviting. The angled arms form the cylinder front legs which frame the sumptuous seat cushion. Optional piping is available along the back of the chair and on the seat base. The striking Montedoro Bariatric is rated to 525lbs weight capacity and is easily integrated into any common area setting.

Model: MTDB10 35W 27D 31H 30SW 20SD 19SH 25AH