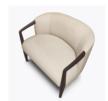

Weight Capacity

The Montedoro Bariatric chair is rated to 525 lbs weight capacity.

**Concealed Cleanout** 

Concealed cleanout eliminates a debris build-up behind the seat cushion

**Optional Piping** 

Available with or without optional piping on the back and along the